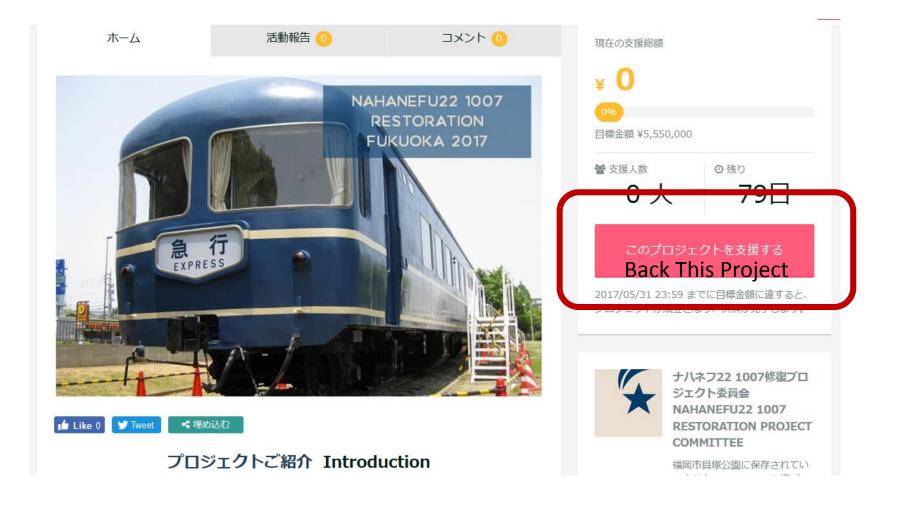

## How to Back This Project

### FOR ENGLISH SPEAKING BACKERS

NAHANEFU22 1007 RESTORATION PROJECT COMMITTEE



## Thank You

- Firstly, we deeply appreciate your interest to provide support on NAHANEFU22 1007 RESTORATION PROJECT.
- As we mentioned on project description, for the contributors who have funded more than JPY 13,000 will be invited to special open house event on Nov. 3, 2017 to be the first of all to get inside of the coach after completion of restoration work.
- For those of you who can not physically be there, we will send you the comprehensive report of whole restoration process in PDF.

Thank you again, and I hope you will like our special gifts and enjoy them.

## First click on pink button



### Select the gift (return) under this menu

### リターンをお選びください



# Fill in your information and payment method

**Backing amount** 

Comments (Your comments are welcome)

Method of payment

- Credit Card (Visa, MasterCard)[Japan only]
- Credit Card (JCB, Amex, Diners Club)
- Paidy (Pay at convenience store later)[Japan only]
- Convenience Store [Japan only]
- Bank wire transfer
- Choose one (if applicable)
- User Information
  - Name
  - Zip Code
  - Address
  - Phone Number

For the payment with any credit card outside of Japan, please choose this option regardless of credit card brand (including Visa and MasterCard)

Agree on terms of service (check)

内容を確認する

## Then click on pink button



#### 内容をご確認の上、 確定ボタンより決済画面にお進みください。

Please confirm below, and proceed to settlement page.

|