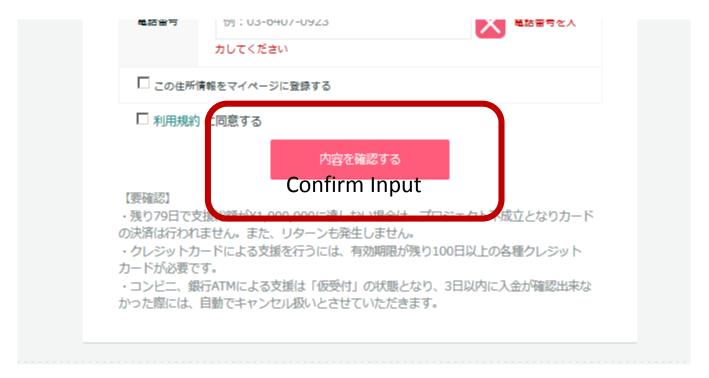

## Then click on pink button

#### 内容をご確認の上、 確定ボタンより決済画面にお進みください。

Please confirm below, and proceed to settlement page.

| 支援額                |                                                     |
|--------------------|-----------------------------------------------------|
| リターン内容             |                                                     |
| コメント               | (記入なし)                                              |
| メールアドレス            |                                                     |
| 色を白か黒からお選び<br>ください |                                                     |
| 配送先情報              |                                                     |
| お名前                |                                                     |
| 郵便番号               |                                                     |
| 住所                 |                                                     |
| 電話番号               |                                                     |
|                    | 内容を修正する<br>Correct Input Proceed to Settlement Page |