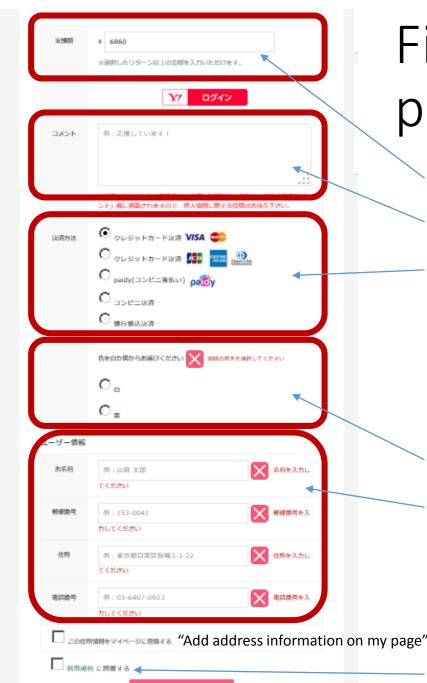

### Select the gift (return) under this menu

### リターンをお選びください

# Fill in your information and payment method

**Backing amount** 

Comments (Your comments are welcome)

Method of payment

- Credit Card (Visa, MasterCard)[Japan only]
- Credit Card (JCB, Amex, Diners Club)
- Paidy (Pay at convenience store later)[Japan only]
- Convenience Store [Japan only]
- Bank wire transfer
- Choose one (if applicable)
- User Information
  - Name
  - Zip Code
  - Address
  - Phone Number

For the payment with any credit card outside of Japan, please choose this option regardless of credit card brand (including Visa and MasterCard)

Agree on terms of service (check)

内容を確認する